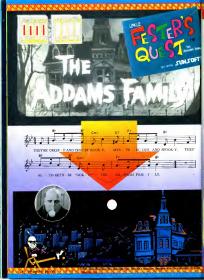

# UNCLE FESTER IS BACK!

Waday Uncle Fester, of the old TV series, The Addams Family," is headed your way in a bizarre quest. He's trying to stop an invasion of weird aliens out to conquer the Earth (starting with Uncle Fester's neighborhood). On hand an some cool background graphics and a happening sound track, along with the z Addams Family characters.

# Defeat the aliens with Fester's ever-changing gun

Ketchup" to the dollar wans to speed at the hot dog stands and "relight" the energy. Use ight hulps to brighten the underground end lays to open doors

symbols to increase gur strength A red "GLIN" decreases

The "WHP" symbols wor the the "GUN"s. Blues name, Reds sop your

and in the second

To begin, you should move through the streets and get guns and special items by destroying the annoving little aliens. Once destoyed, some aliens will turn into firepower and special items. Grab these and you'll build your weapon strength and inventory. Increasing your firapower to the meximum will make it easier to advance

the special items that only they can give him.

### "IN-HOUSE 3-D

Fester will have to go through some buildings to complete his quest. The inside of the house is in 3-D perspective (like "Golgo 13"), so make a map or your frustration will "Fester."